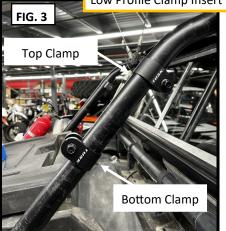

roll cage (Discard the locking washer, it will not be used). The bottom clamp will face upward while the top clamp will face downward. FIG 2, 3, 4

- Install the Side Brackets (LH & RH) onto the Low Profile Clamps using (4)-M8 Nyloc Nut.
   Keep these bolts loose enough to adjust the level of the rack at the end. FIG 3,4
- Slide the Cargo Rack between the two Side Brackets, aligning the slotted holes into the desired position. FIG 5
- 4. Place the M8 x 20MM Button Head Bolt through the M8 x 20MM Washer, then the Cargo Rack and the Side Bracket. Tighten down with a M8 Nyloc Nut. FIG 5
- 5. Align and level cargo rack as desired, then tighten all the hardware.