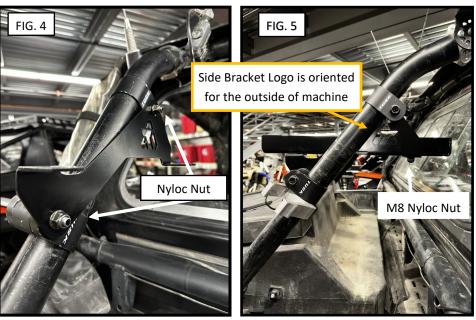

roll cage (Discard the locking washer, it will not be used). The bottom clamp will face upward while the top clamp will face downward. FIG 2, 3, 4

- Install the Side Brackets (LH & RH) onto the Low Profile Clamps using (4)-M8 Nyloc Nut.
   Keep these bolts loose enough to adjust the level of the rack at the end. FIG 3,4
- Slide the Cargo Rack between the two Side Brackets, aligning the slotted holes into the desired position. FIG 5
- 4. Place the M8 x 20MM Button Head Bolt through the M8 x 20MM Washer, then the Cargo Rack and the Side Bracket. Tighten down with a M8 Nyloc Nut. FIG 5
- 5. Align and level cargo rack as desired, then tighten all the hardware.