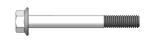

Attention: Before you throw any packaging away, make sure you received all the necessary hardware.

- 4 13/4" Low Profile Clamp With 70mm Bolt

(4) M8 x 20MM Button **Head Bolt** 

(8) Flange Nyloc Nut

(4) M8 x 20MM Washer

roll cage (Discard the locking washer, it will not be used). The bottom clamp will face upward while the top clamp will face downward. FIG 2, 3, 4

- Install the Side Brackets (LH & RH) onto the Low Profile Clamps using (4)-M8 Nyloc Nut.
   Keep these bolts loose enough to adjust the level of the rack at the end. FIG 3,4
- Slide the Cargo Rack between the two Side Brackets, aligning the slotted holes into the desired position. FIG 5
- 4. Place the M8 x 20MM Button Head Bolt through the M8 x 20MM Washer, then the Cargo Rack and the Side Bracket. Tighten down with a M8 Nyloc Nut. FIG 5
- 5. Align and level cargo rack as desired, then tighten all the hardware.