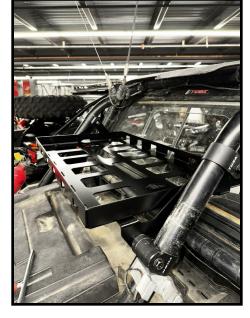

(1) Cargo Rack

Installation:

Note: A little bit of tape can help reduce scratching of the roll cage during installation.

All tape must be removed for proper assembly. proper assembly.

> 1. Attach 2 of the Low Profile Clamps on each side of the

roll cage (Discard the locking washer, it will not be used). The bottom clamp will face upward while the top clamp will face downward. FIG 2, 3, 4

- Install the Side Brackets (LH & RH) onto the Low Profile Clamps using (4)-M8 Nyloc Nut.
   Keep these bolts loose enough to adjust the level of the rack at the end. FIG 3,4
- Slide the Cargo Rack between the two Side Brackets, aligning the slotted holes into the desired position. FIG 5
- 4. Place the M8 x 20MM Button Head Bolt through the M8 x 20MM Washer, then the Cargo Rack and the Side Bracket. Tighten down with a M8 Nyloc Nut. FIG 5
- 5. Align and level cargo rack as desired, then tighten all the hardware.