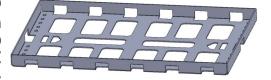

(2) Cooler Ratchet Strap

(4) Low Profile Clamp

(4) M8 x 70mm Bolt

(1) LH Side Bracket

(1) RH Side Bracket

Hardware:

1 - Cargo Rack
1 - LH Cargo Rack Side Bracket
1 - RH Cargo Rack Side Bracket
4 - M8 x 20MM Button Head Tray Bolt
8 - M8 Flange Nyloc Nut
4 - M8 x 20MM Washer
4 - 1 3/4" Low Profile Clamp With 70mm I
2 - Cooler Ratchet Strap

(1) Cargo Rack

Installation:

Note: A little bit of tape can help reduce scratching of the roll cage during installation.

All tape must be removed for proper assembly. proper assembly.

> 1. Attach 2 of the Low Profile Clamps on each side of the