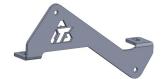

(2) Cooler Ratchet Strap

(4) Low Profile Clamp

(4) M8 x 70mm Bolt

(1) LH Side Bracket

(1) RH Side Bracket

Hardware:

1 - Cargo Rack
1 - LH Cargo Rack Side Bracket
1 - RH Cargo Rack Side Bracket
4 - M8 x 20MM Button Head Tray Bolt
8 - M8 Flange Nyloc Nut
4 - M8 x 20MM Washer
4 - 1 3/4" Low Profile Clamp With 70mm I
2 - Cooler Ratchet Strap

roll cage (Discard the locking washer, it will not be used). The bottom clamp will face upward while the top clamp will face downward. FIG 2, 3, 4

- Install the Side Brackets (LH & RH) onto the Low Profile Clamps using (4)-M8 Nyloc Nut.
   Keep these bolts loose enough to adjust the level of the rack at the end. FIG 3,4
- Slide the Cargo Rack between the two Side Brackets, aligning the slotted holes into the desired position. FIG 5
- 4. Place the M8 x 20MM Button Head Bolt through the M8 x 20MM Washer, then the Cargo Rack and the Side Bracket. Tighten down with a M8 Nyloc Nut. FIG 5
- 5. Align and level cargo rack as desired, then tighten all the hardware.