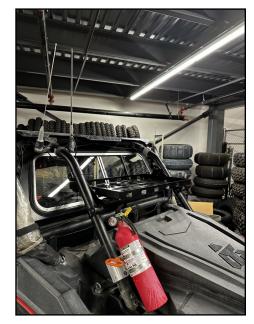

(1) Cargo Rack

Installation:

Note: A little bit of tape can help reduce scratching of the roll cage during installation.

All tape must be removed for proper assembly. proper assembly.

> 1. Attach 2 of the Low Profile Clamps on each side of the

roll cage (Discard the locking washer, it will not be used). The bottom clamp will face upward while the top clamp will face downward. FIG 2, 3, 4

- Install the Side Brackets (LH & RH) onto the Low Profile Clamps using (4)-M8 Nyloc Nut.
   Keep these bolts loose enough to adjust the level of the rack at the end. FIG 3,4
- Slide the Cargo Rack between the two Side Brackets, aligning the slotted holes into the desired position. FIG 5
- 4. Place the M8 x 20MM Button Head Bolt through the M8 x 20MM Washer, then the Cargo Rack and the Side Bracket. Tighten down with a M8 Nyloc Nut. FIG 5
- 5. Align and level cargo rack as desired, then tighten all the hardware.