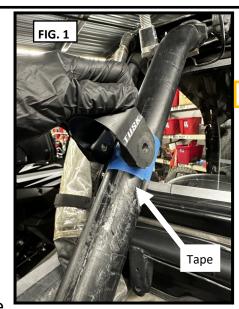

(1) Cargo Rack

Installation:

Note: A little bit of tape can help reduce scratching of the roll cage during installation.

All tape must be removed for proper assembly. proper assembly.

> 1. Attach 2 of the Low Profile Clamps on each side of the

roll cage (Discard the locking washer, it will not be used). The bottom clamp will face upward while the top clamp will face downward. FIG 2, 3, 4

- Install the Side Brackets (LH & RH) onto the Low Profile Clamps using (4)-M8 Nyloc Nut.
   Keep these bolts loose enough to adjust the level of the rack at the end. FIG 3,4
- Slide the Cargo Rack between the two Side Brackets, aligning the slotted holes into the desired position. FIG 5
- 4. Place the M8 x 20MM Button Head Bolt through the M8 x 20MM Washer, then the Cargo Rack and the Side Bracket. Tighten down with a M8 Nyloc Nut. FIG 5
- 5. Align and level cargo rack as desired, then tighten all the hardware.