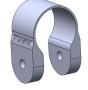

(2) Cooler Ratchet Strap

(4) Low Profile Clamp

(4) M8 x 70mm Bolt

(1) LH Side Bracket

(1) RH Side Bracket

Hardware:

1 - Cargo Rack
1 - LH Cargo Rack Side Bracket
1 - RH Cargo Rack Side Bracket
4 - M8 x 20MM Button Head Tray Bolt
8 - M8 Flange Nyloc Nut
4 - M8 x 20MM Washer
4 - 1 3/4" Low Profile Clamp With 70mm I
2 - Cooler Ratchet Strap

(1) Cargo Rack

Installation:

Note: A little bit of tape can help reduce scratching of the roll cage during installation.

All tape must be removed for proper assembly. proper assembly.

> 1. Attach 2 of the Low Profile Clamps on each side of the

roll cage (Discard the locking washer, it will not be used). The bottom clamp will face upward while the top clamp will face downward. FIG 2, 3, 4

- Install the Side Brackets (LH & RH) onto the Low Profile Clamps using (4)-M8 Nyloc Nut.
   Keep these bolts loose enough to adjust the level of the rack at the end. FIG 3,4
- Slide the Cargo Rack between the two Side Brackets, aligning the slotted holes into the desired position. FIG 5
- 4. Place the M8 x 20MM Button Head Bolt through the M8 x 20MM Washer, then the Cargo Rack and the Side Bracket. Tighten down with a M8 Nyloc Nut. FIG 5
- 5. Align and level cargo rack as desired, then tighten all the hardware.