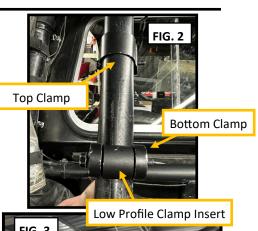

(1) Cargo Rack

Installation:

Note: A little bit of tape can help reduce scratching of the roll cage during installation.

All tape must be removed for proper assembly. proper assembly.

> 1. Attach 2 of the Low Profile Clamps on each side of the

roll cage (Discard the locking washer, it will not be used). The bottom clamp will face upward while the top clamp will face downward. FIG 2, 3, 4

- Install the Side Brackets (LH & RH) onto the Low Profile Clamps using (4)-M8 Nyloc Nut.
   Keep these bolts loose enough to adjust the level of the rack at the end. FIG 3,4
- Slide the Cargo Rack between the two Side Brackets, aligning the slotted holes into the desired position. FIG 5
- 4. Place the M8 x 20MM Button Head Bolt through the M8 x 20MM Washer, then the Cargo Rack and the Side Bracket. Tighten down with a M8 Nyloc Nut. FIG 5
- 5. Align and level cargo rack as desired, then tighten all the hardware.