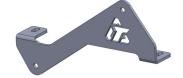

(2) Cooler Ratchet Strap

(4) Low Profile Clamp

(4) M8 x 70mm Bolt

(1) LH Side Bracket

(1) RH Side Bracket

Hardware:

1 - Cargo Rack
1 - LH Cargo Rack Side Bracket
1 - RH Cargo Rack Side Bracket
4 - M8 x 20MM Button Head Tray Bolt
8 - M8 Flange Nyloc Nut
4 - M8 x 20MM Washer
4 - 1 3/4" Low Profile Clamp With 70mm I
2 - Cooler Ratchet Strap

roll cage (Discard the locking washer, it will not be used). The bottom clamp will face upward while the top clamp will face downward. FIG 2, 3, 4

- Install the Side Brackets (LH & RH) onto the Low Profile Clamps using (4)-M8 Nyloc Nut.
   Keep these bolts loose enough to adjust the level of the rack at the end. FIG 3,4
- Slide the Cargo Rack between the two Side Brackets, aligning the slotted holes into the desired position. FIG 5
- 4. Place the M8 x 20MM Button Head Bolt through the M8 x 20MM Washer, then the Cargo Rack and the Side Bracket. Tighten down with a M8 Nyloc Nut. FIG 5
- 5. Align and level cargo rack as desired, then tighten all the hardware.