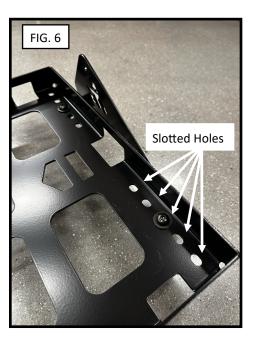

roll cage (Discard the locking washer, it will not be used). The bottom clamp will face upward while the top clamp will face downward. FIG 2, 3, 4

- Install the Side Brackets (LH & RH) onto the Low Profile Clamps using (4)-M8 Nyloc Nut.
   Keep these bolts loose enough to adjust the level of the rack at the end. FIG 3,4
- Slide the Cargo Rack between the two Side Brackets, aligning the slotted holes into the desired position. FIG 5
- 4. Place the M8 x 20MM Button Head Bolt through the M8 x 20MM Washer, then the Cargo Rack and the Side Bracket. Tighten down with a M8 Nyloc Nut. FIG 5
- 5. Align and level cargo rack as desired, then tighten all the hardware.